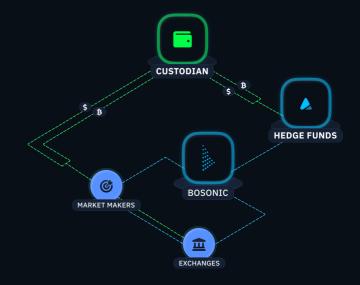

## Virtual Custodian

Aggregate all your liquidity providers and trade across them fully netted from your own custodian account

## **Features**

- Bring any self-custody wallet to the Bosonic Network with no integration required
- Load assets into a Smart Contract on a Layer-1 protocol to prove and lock assets
- Assets are locked in the Layer-1 Smart Contract when issued onto the Virtual custodian Layer-2 blockchain ledgers at your request
- Utilize Layer-1 Smart Contract balances within all trading platforms and the lending marketplace
- Trade with counterparties at brick-and-mortar custodians or other Virtual Custodian clients with Atomic Exchange and no counterparty credit or settlement risk
- Lend and borrow assets in the lending marketplace without assets moving to/from the Smart Contracts
- Automated net settlement movements with Atomic Exchange of net amounts due including physical delivery to/from the Smart Contracts
- Automated net settlement movements with Atomic Exchange of net amounts due including physical delivery to/from the Smart Contracts
- Utilize Layer-1 Smart Contract balances within all trading platforms and the lending marketplace
- Layer-2 blockchain ledgers serve as state channel with cryptographic provability of all transactions
- Automated Fiat-to-Stablecoin incorporated into net settlement movement automation

## **Benefits**

- · High frequency trading from a self-custody wallet
- Institutional DeFi for trading with all liquidity sources on the Bosonic Network including market makers, exchanges and other counterparties
- Face counterparties at brick-and-mortar custodians including for transactions involving Fiat currencies
- BSA regulated entity performs AML/KYC'd on all DeFi counterparties
- No Layer-1 transaction fees for all transactions except periodic net settlement movement transactions
- Transact on the full range of trading platforms on the Bosonic Network including the CLOB, Dark Pool, Aggregator/SOR and RFQ block trading platform
- Cryptographic provability of all transactions